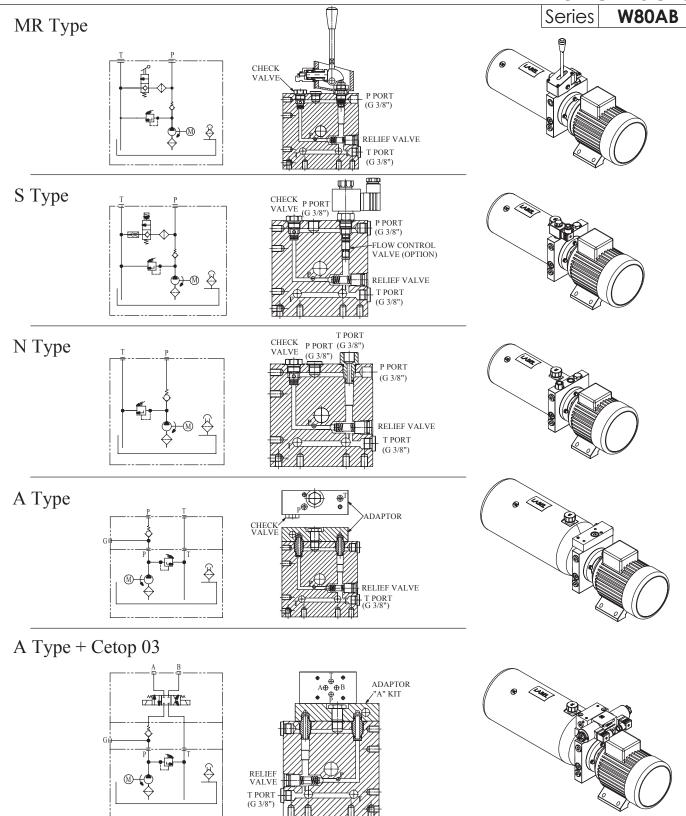

## Hydraulic **Power Packs**

The W80AB power pack series is designed for use with European standard B14 AC motors.

- Standard frame sizes range from 63M to 112M.
- Pump capacity range is from 0.5cc/rev to 7.3cc/rev.

  Standard tank sizes vary from 1.0L to 8.0L. Tailor made tanks are also available.
- ◆Hydraulic circuit valves can be inter-changed with the standard manifold. Custom made circuits are also available.